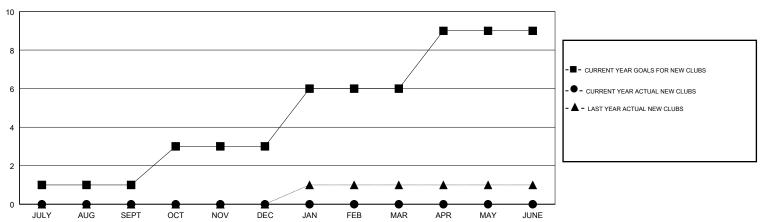

#### GOALS AND ACTUAL NEW CLUBS CUMULATIVE

## **LOCATION PHILIPPINES**

**GMT CA** 

| Clubs                 |               |           |               | Members               |                           |                         |                                              |
|-----------------------|---------------|-----------|---------------|-----------------------|---------------------------|-------------------------|----------------------------------------------|
| RESULTS FOR 2017-2018 |               |           |               | RESULTS FOR 2017-2018 |                           |                         |                                              |
| QUARTER               | NEW CLUB GOAL | NEW CLUBS | DROPPED CLUBS | QUARTER               | MEMBER GROWTH NET<br>GOAL | MEMBER GROWTH<br>ACTUAL | DROPPED MEMBERS ACTUAL (including transfers) |
| JULY/AUG/SEPT         | 1             | 0         | 1             | JULY/AUG/SEPT         | 37                        | 84                      | 40                                           |
| OCT/NOV/DEC           | 2             | 0         | 1             | OCT/NOV/DEC           | 57                        | 69                      | 68                                           |
| JAN/FEB/MAR           | 3             | 0         | 0             | JAN/FEB/MAR           | 78                        | 28                      | 11                                           |
| APR/MAY/JUNE          | 3             | 0         | 0             | APR/MAY/JUNE          | 78                        | 0                       | 0                                            |