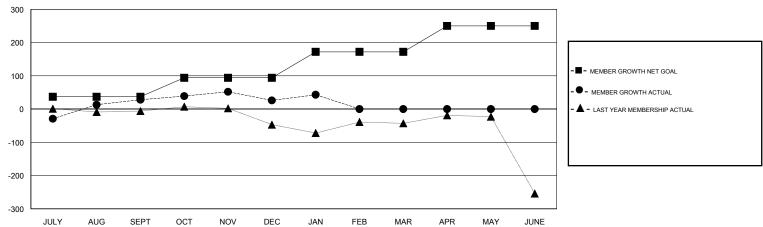

## GOALS AND ACTUAL MEMBERS CUMULATIVE

| DROPPED CLUBS: 2  DROPPED MEMBERS |     | 20 CLUBS OF 36 ADDED 1 OR MORE NEW MEMBERS | GENDER DISTRIBUTION  MALE 597 (48.26%)  FEMALE 640 (51.74%)  Women Percentage Fiscal Year Goal: 50% |     |  |
|-----------------------------------|-----|--------------------------------------------|-----------------------------------------------------------------------------------------------------|-----|--|
| DECEASED                          | 0   | CLICK HERE FOR CUMULATIVE                  | TOTAL FAMILY UNIT MEMBERS                                                                           |     |  |
| CLUB CANCELLED                    | 41  | MEMBERSHIP DATA                            |                                                                                                     | 211 |  |
| OTHER                             | 78  |                                            | FAMILY MEMBERS PAYING HALF DUES                                                                     |     |  |
| TOTAL                             | 119 |                                            |                                                                                                     |     |  |

## **LOCATION PHILIPPINES**

**GMT CA** 

| Clubs                 |               |           |               | Members               |                           |                         |                                              |
|-----------------------|---------------|-----------|---------------|-----------------------|---------------------------|-------------------------|----------------------------------------------|
| RESULTS FOR 2017-2018 |               |           |               | RESULTS FOR 2017-2018 |                           |                         |                                              |
| QUARTER               | NEW CLUB GOAL | NEW CLUBS | DROPPED CLUBS | QUARTER               | MEMBER GROWTH NET<br>GOAL | MEMBER GROWTH<br>ACTUAL | DROPPED MEMBERS ACTUAL (including transfers) |
| JULY/AUG/SEPT         | 1             | 0         | 1             | JULY/AUG/SEPT         | 37                        | 84                      | 40                                           |
| OCT/NOV/DEC           | 2             | 0         | 1             | OCT/NOV/DEC           | 57                        | 69                      | 68                                           |
| JAN/FEB/MAR           | 3             | 0         | 0             | JAN/FEB/MAR           | 78                        | 28                      | 11                                           |
| APR/MAY/JUNE          | 3             | 0         | 0             | APR/MAY/JUNE          | 78                        | 0                       | 0                                            |